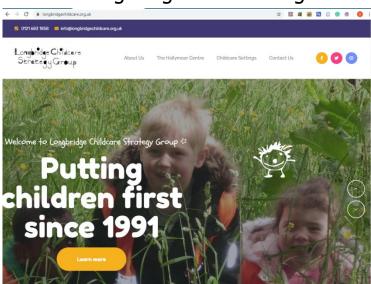

## www.longbridgechildcare.org.uk

The above image is a screenshot of the first page you should see.

At the moment as it's a new site you will need to type the full address, including the www into your search engine. There you will discover the other settings that we run. Alphabets@Hollymoor has its own section.