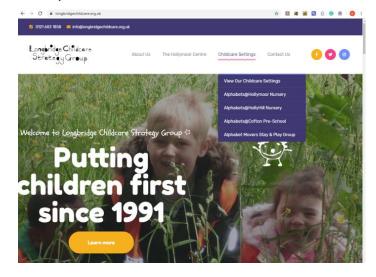

Alphabets@Cofton has its own section.

In Alphabets@Cofton's Section you will find all you need to know about the nursery. There will also be photos, copies of parent letters and copies of termly newsletters for you to view. There is also an enquiry form for any other parents or carers that are interested in joining us.