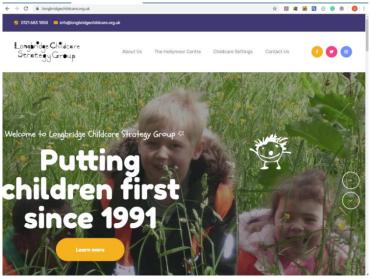

## www.longbridgechildcare.org.uk

The above image is a screenshot of the first page you should see.

At the moment as it's a new site you will need to type the full address, including the 'www' into your search engine. There you will discover the other settings that we run.